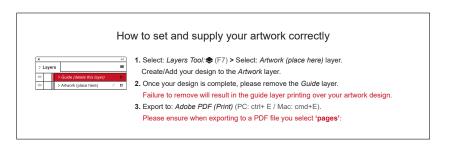

## Wooden Block Portrait / 150 x 210mm (6x8")



For more detailed information: Please download our Product Guide from our product page.

- Accepted format: Adobe PDF (Print). Ideally: PDF/X-1a: 2001 (one file)
- Colour: CMYK (RGB and Pantones will be converted)
- Fonts: Embedded or converted to outlines
- Image Resolution: 300dpi to 450dpi
- Crop marks: Include (offset 10mm)

Finished Size - This is the size of the product once trimmed.

Safe Area - We recommend keeping text and important content out of the grey area.

**Bleed** - Please extend your artwork into this section. This is to avoid white or unprinted edges when trimmed to finished size.